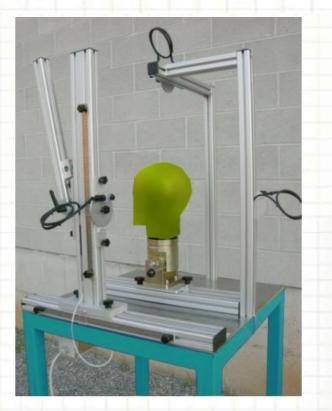

## Introduction:

The device is used to draw test lines and impact points on the helmet. As an aid, it helps to carry out accurate and convenient helmets safety tests.

## Features:

- 1, 3 lasers and adjustable height and angle;
- 2, Incline head form base, rotary head form base;
- 3, Oblique arm can track slash, side arm can slide track horizontal point;
- 4, Laser power 2 mW, voltage DC 24V;
- 5, Power supply: single phase, 220V, 50Hz.